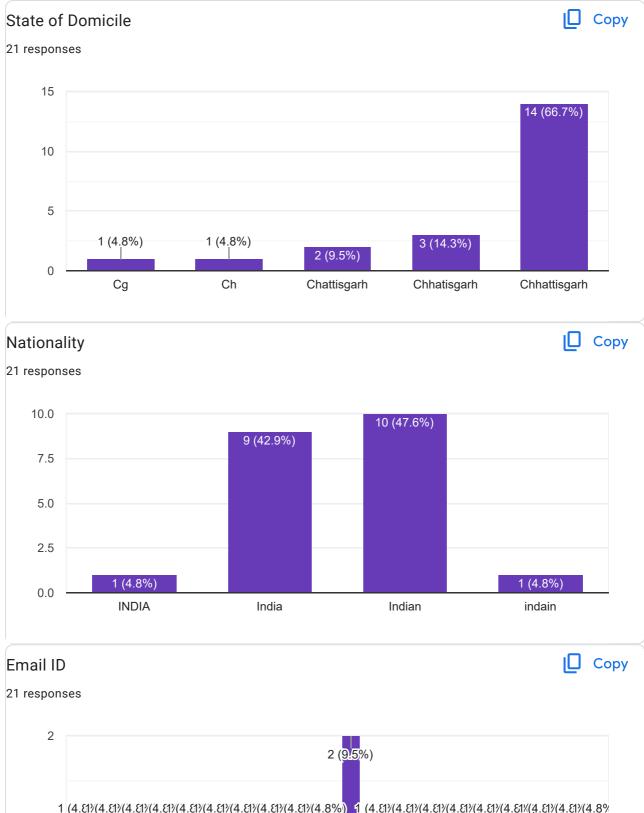

#### 🛛 Сору State of Domicile 222 responses 150 146 (65.8%) 100 50 21 17 (7.7%) 0 CHHATTISG... Chhatishgarh Chhattishgarh Deobhug ch... Purnapani Jhargaon C.G Chattisgadh Chhattisgarh to Deobhog Fulimuda de... Raipur

## Nationality

Сору

Indian

Nationality

India

50

25

0

Bhartiyata

2 (1.2%) <sup>5 (3%)</sup> 1 (0.6%)1 (0.6%)

Hindu

INDIA

INDIAN

2 (1,2%)1 (0.6%)1 (0.6%)<sup>4</sup> (2.4%)1 (0.6%)

bhartiya

indian

इंडिया

Yes