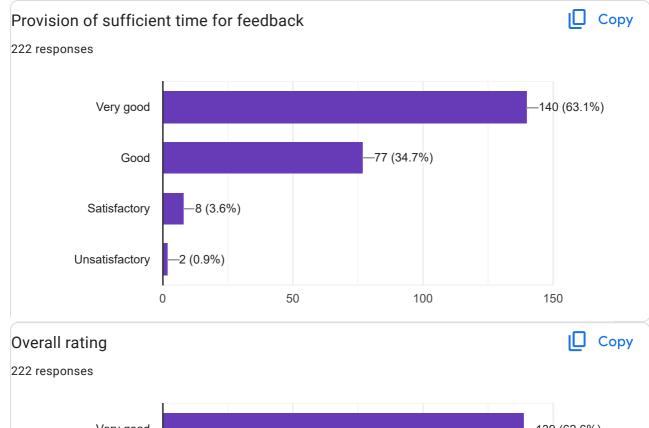

## QUESTIONNAIRE - 1

analytical abilities and broadening perspectives)

🛛 Сору

Unsatisfactory

-2 (1.3%)

This content is neither created nor endorsed by Google. - Terms of Service - Privacy Policy.

Does this form look suspicious? Report