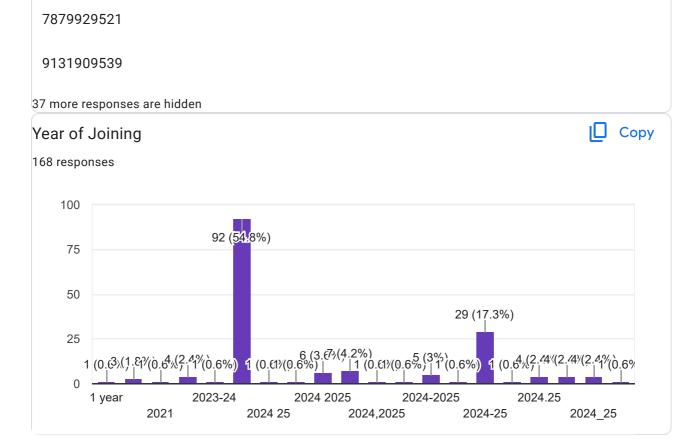

## Govt. Pt. Shyam Shankar Mishra College, Deobhog, District - Gariyaband (C.G.)

ΙŪ

ΙŪ

Copy

Сору

Year of Joining

This content is neither created nor endorsed by Google. - Terms of Service - Privacy Policy

Does this form look suspicious? Report