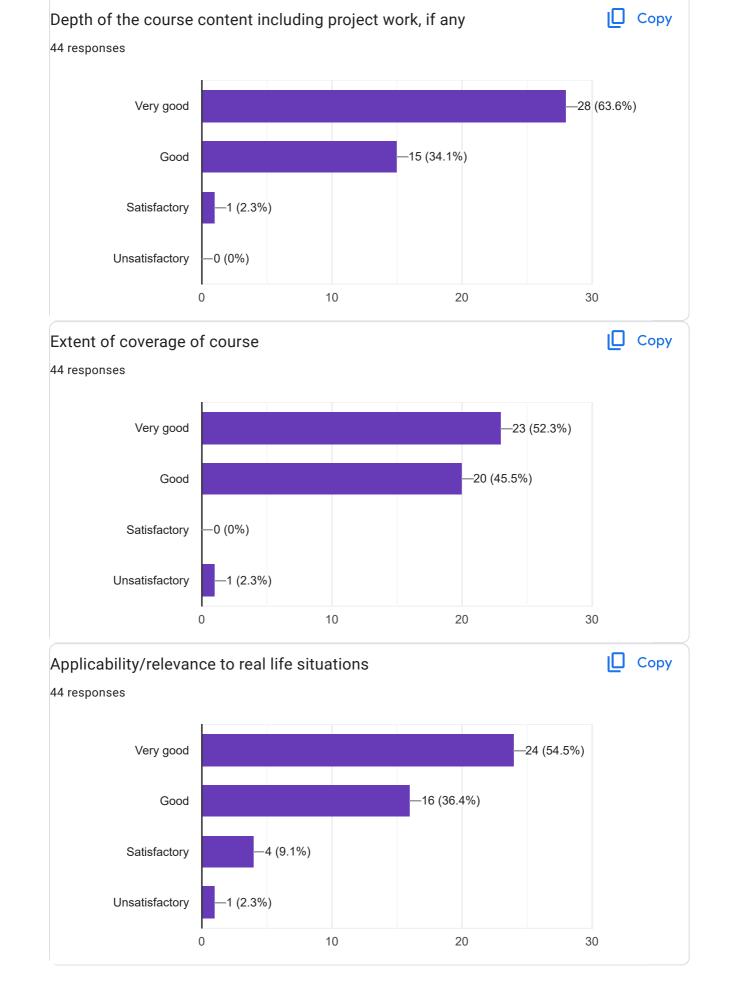

#### 🛛 Сору State of Domicile 232 responses 150 128 (55.2%) 100 50 25 (10 °°/(9.1%) 0 Chhattisgar Chhattisgarh Chattishgarh Deobhog Gariyaband... Mudagaon... CHHATTIS... Chhatishgard Chhattisgrah Devbhog ch... Kosamkani SINAPALI Nationality JD Сору 232 responses

# Extent of coverage of course

2 (0.9%)

50

100

0

Unsatisfactory

150

🛛 Сору

## Extent of coverage of course

🛛 Сору

This content is neither created nor endorsed by Google. - Terms of Service - Privacy Policy.

Does this form look suspicious? Report