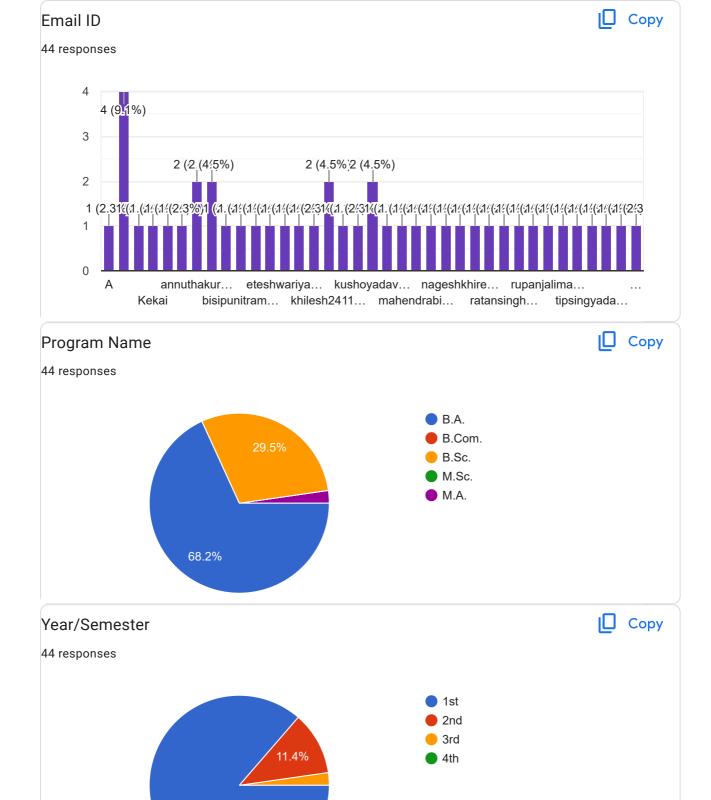

#### 🛛 Сору State of Domicile 232 responses 150 128 (55.2%) 100 50 25 (10 °°/(9.1%) 0 Chhattisgar Chhattisgarh Chattishgarh Deobhog Gariyaband... Mudagaon... CHHATTIS... Chhatishgard Chhattisgrah Devbhog ch... Kosamkani SINAPALI Nationality JD Сору 232 responses









# Extent of coverage of course





2 (0.9%)

50

100

0

Unsatisfactory



150

🛛 Сору









Сору











This content is neither created nor endorsed by Google. - Terms of Service - Privacy Policy.

Does this form look suspicious? Report

**Google** Forms

## Govt. Pt. Shyam Shankar Mishra College, Deobhog, District - Gariyaband (C.G.)







86.4%









ΙŪ

Сору

















This content is neither created nor endorsed by Google. - Terms of Service - Privacy Policy

Does this form look suspicious? Report

### **Google** Forms

## Govt. Pt. Shyam Shankar Mishra College, Deobhog, District - Gariyaband (C.G.)













ΙŪ

ΙŪ

Copy

Сору

Year of Joining



















This content is neither created nor endorsed by Google. - Terms of Service - Privacy Policy

Does this form look suspicious? Report

#### **Google** Forms



































This content is neither created nor endorsed by Google. - Terms of Service - Privacy Policy.

Does this form look suspicious? Report

















## Extent of coverage of course



🛛 Сору























This content is neither created nor endorsed by