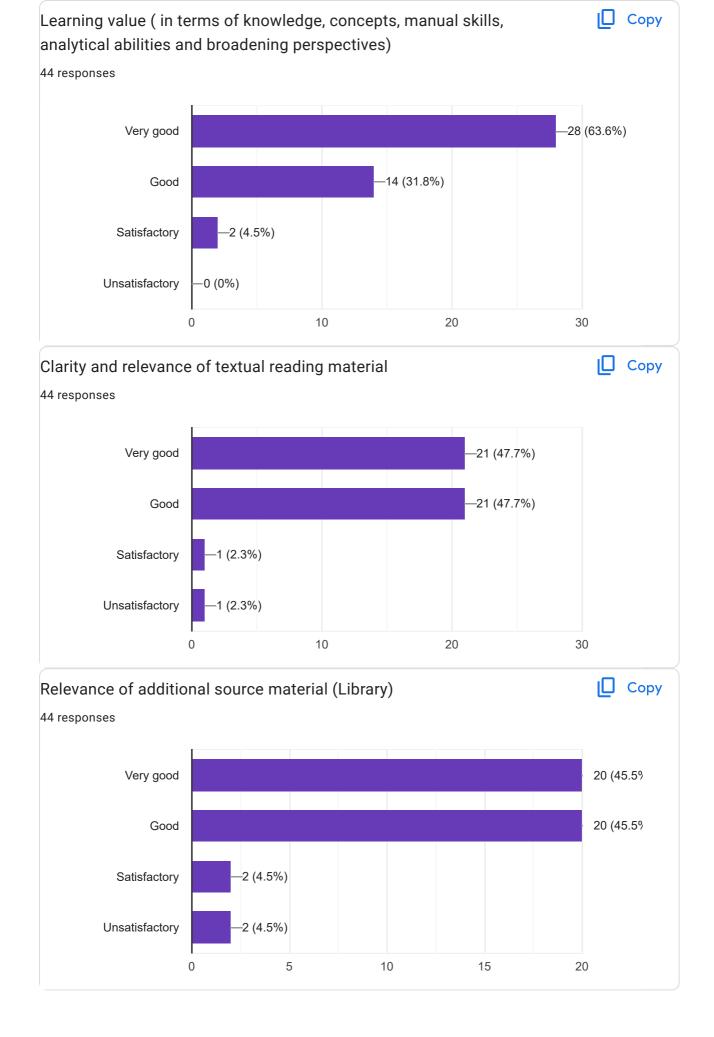

## QUESTIONNAIRE - 1

analytical abilities and broadening perspectives)

🛛 Сору

Unsatisfactory

-2 (1.3%)

This content is neither created nor endorsed by Google. - Terms of Service - Privacy Policy.

Does this form look suspicious? Report

## Nationality

JО

Сору

QUESTIONNAIRE - 1

Learning value ( in terms of knowledge, concepts, manual skills, analytical abilities and broadening perspectives)

ĺ

IП

Сору