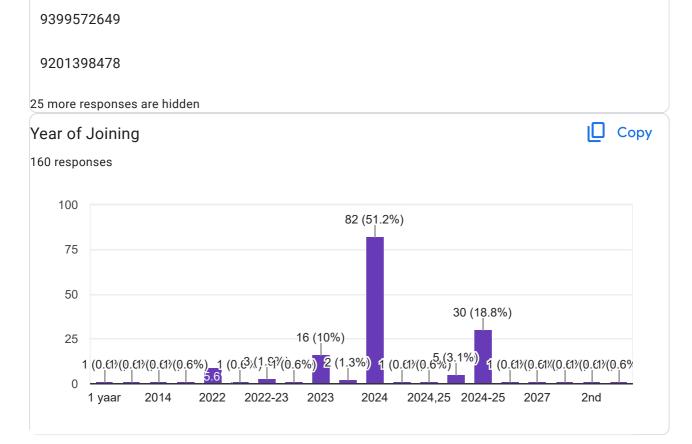

## Govt. Pt. Shyam Shankar Mishra College, Deobhog, District - Gariyaband (C.G.)

ΙŪ

ΙŪ

Copy

Сору

Year of Joining

This content is neither created nor endorsed by Google. - Terms of Service - Privacy Policy

Does this form look suspicious? Report