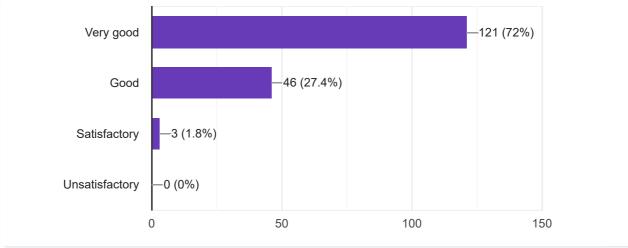

## QUESTIONNAIRE - 1

analytical abilities and broadening perspectives)

🛛 Сору

Unsatisfactory

-2 (1.3%)

This content is neither created nor endorsed by Google. - Terms of Service - Privacy Policy.

Does this form look suspicious? Report