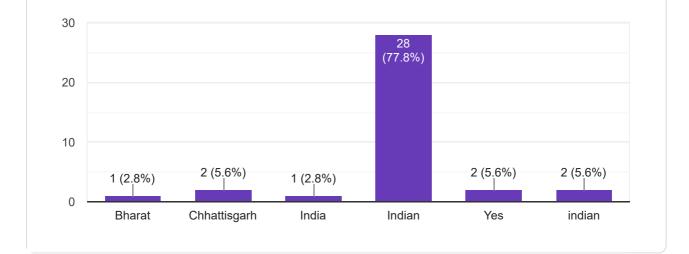

Indian

Nationality

India

50

25

0

Bhartiyata

2 (1.2%) <sup>5 (3%)</sup> 1 (0.6%)1 (0.6%)

Hindu

INDIA

INDIAN

2 (1,2%)1 (0.6%)1 (0.6%)<sup>4</sup> (2.4%)1 (0.6%)

bhartiya

indian

इंडिया

Yes