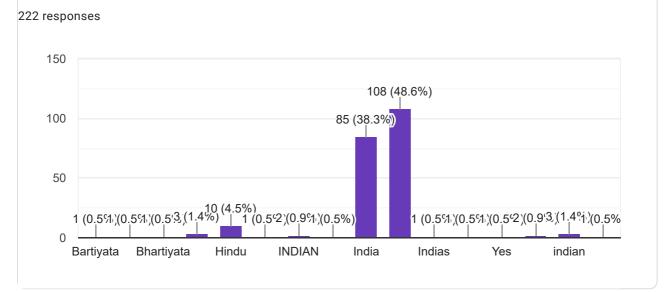

## Nationality

Сору

Indian

Nationality

India

50

25

0

Bhartiyata

2 (1.2%) <sup>5 (3%)</sup> 1 (0.6%)1 (0.6%)

Hindu

INDIA

INDIAN

2 (1,2%)1 (0.6%)1 (0.6%)<sup>4</sup> (2.4%)1 (0.6%)

bhartiya

indian

इंडिया

Yes