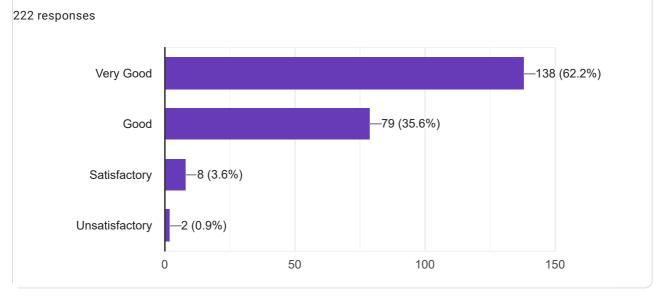

# Extent of coverage of course

2 (0.9%)

50

100

0

Unsatisfactory

150

🛛 Сору

## Extent of coverage of course

🛛 Сору

This content is neither created nor endorsed by Google. - Terms of Service - Privacy Policy.

Does this form look suspicious? Report