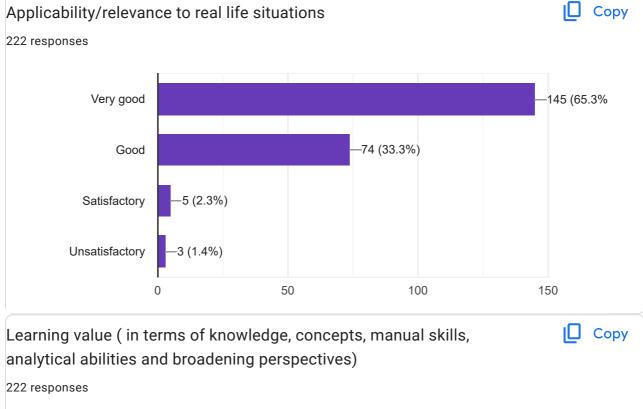

## QUESTIONNAIRE - 1

analytical abilities and broadening perspectives)

🛛 Сору

Unsatisfactory

-2 (1.3%)

This content is neither created nor endorsed by Google. - Terms of Service - Privacy Policy.

Does this form look suspicious? Report