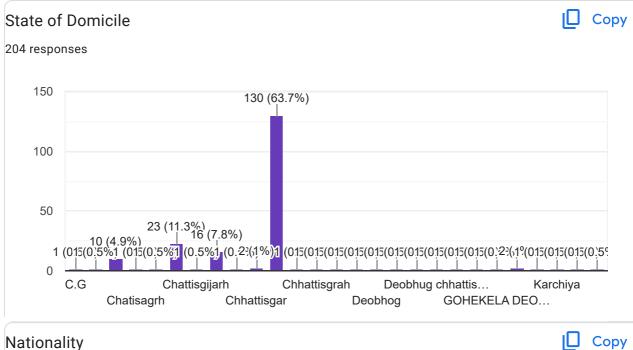

#### 🛛 Сору State of Domicile 232 responses 150 128 (55.2%) 100 50 25 (10 °°/(9.1%) 0 Chhattisgar Chhattisgarh Chattishgarh Deobhog Gariyaband... Mudagaon... CHHATTIS... Chhatishgard Chhattisgrah Devbhog ch... Kosamkani SINAPALI Nationality JD Сору 232 responses

## Nationality

Сору