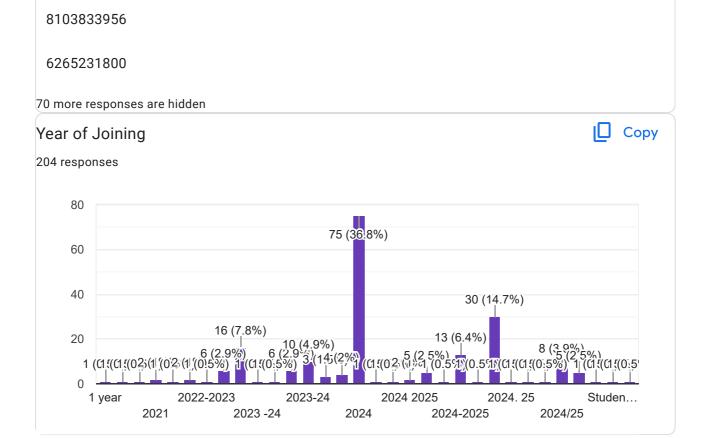

## Govt. Pt. Shyam Shankar Mishra College, Deobhog, District - Gariyaband (C.G.)

ΙŪ

ΙŪ

Copy

Сору

Year of Joining

This content is neither created nor endorsed by Google. - Terms of Service - Privacy Policy

Does this form look suspicious? Report