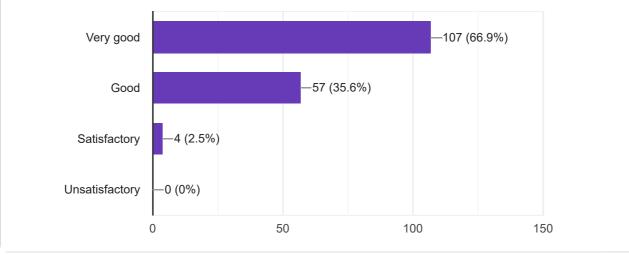

# Extent of coverage of course

2 (0.9%)

50

100

0

Unsatisfactory

150

🛛 Сору

## Extent of coverage of course

🛛 Сору

This content is neither created nor endorsed by Google. - Terms of Service - Privacy Policy.

Does this form look suspicious? Report