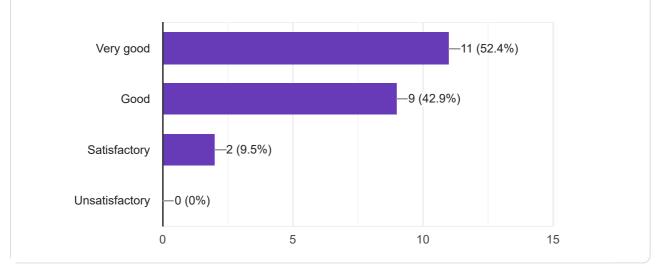

# Extent of coverage of course

2 (0.9%)

50

100

0

Unsatisfactory

150

🛛 Сору

## Extent of coverage of course

🛛 Сору

This content is neither created nor endorsed by Google. - Terms of Service - Privacy Policy.

Does this form look suspicious? Report

# Extent of coverage of course

Unsatisfactory

0 (0%)

This content is neither created nor endorsed by Google. - Terms of Service - Privacy Policy.

Does this form look suspicious? Report