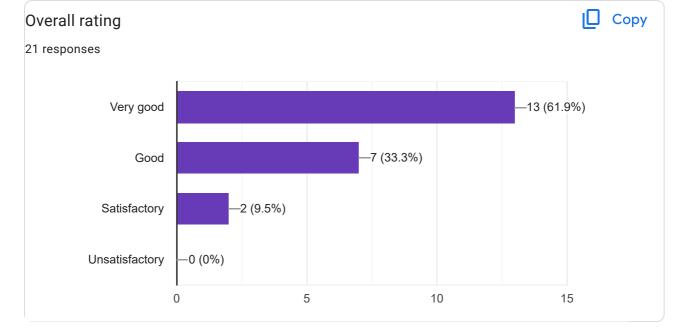

## QUESTIONNAIRE - 1

analytical abilities and broadening perspectives)

🛛 Сору

Unsatisfactory

-2 (1.3%)

This content is neither created nor endorsed by Google. - Terms of Service - Privacy Policy.

Does this form look suspicious? Report