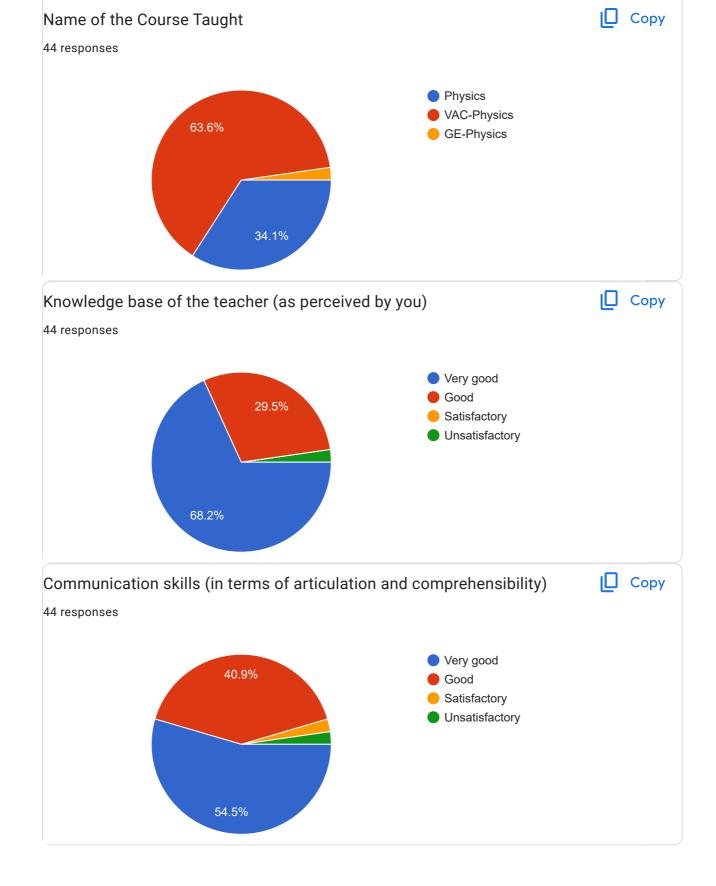

## Govt. Pt. Shyam Shankar Mishra College, Deobhog, District - Gariyaband (C.G.)

86.4%

ΙŪ

Сору

This content is neither created nor endorsed by Google. - Terms of Service - Privacy Policy

Does this form look suspicious? Report