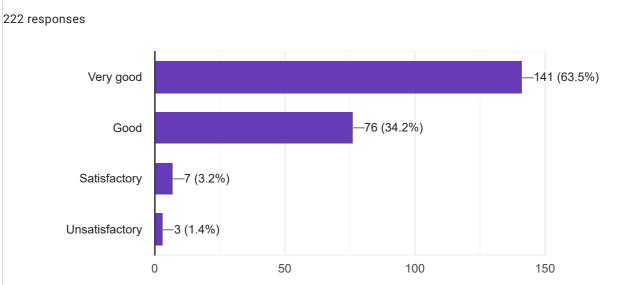

## Govt. Pt. Shyam Shankar Mishra College, Deobhog, District - Gariyaband (C.G.)

86.4%

ΙŪ

Сору

This content is neither created nor endorsed by Google. - Terms of Service - Privacy Policy

Does this form look suspicious? Report