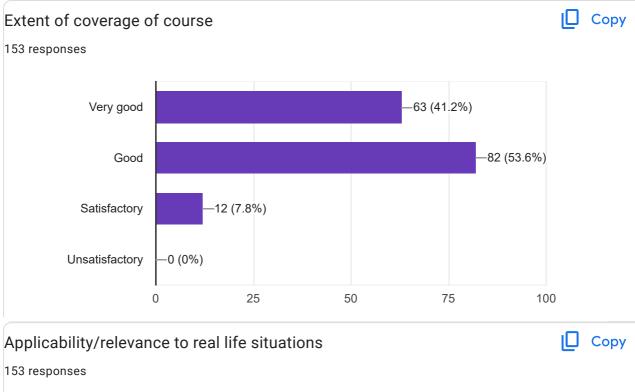

# Extent of coverage of course

2 (0.9%)

50

100

0

Unsatisfactory

150

🛛 Сору

## Extent of coverage of course

🛛 Сору

This content is neither created nor endorsed by Google. - Terms of Service - Privacy Policy.

Does this form look suspicious? Report