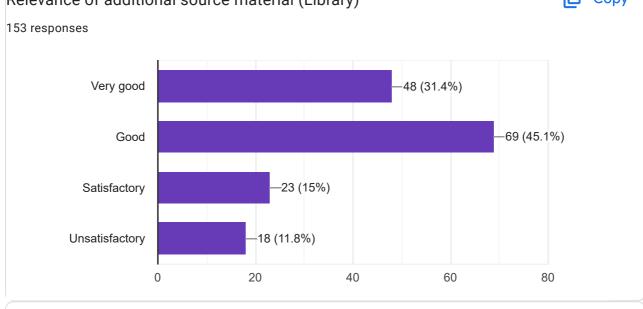

## QUESTIONNAIRE - 1

analytical abilities and broadening perspectives)

🛛 Сору

Unsatisfactory

-2 (1.3%)

This content is neither created nor endorsed by Google. - Terms of Service - Privacy Policy.

Does this form look suspicious? Report