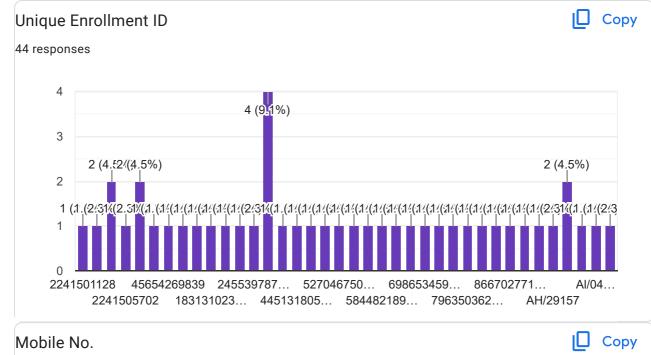

#### 🛛 Сору State of Domicile 232 responses 150 128 (55.2%) 100 50 25 (10 °°/(9.1%) 0 Chhattisgar Chhattisgarh Chattishgarh Deobhog Gariyaband... Mudagaon... CHHATTIS... Chhatishgard Chhattisgrah Devbhog ch... Kosamkani SINAPALI Nationality JD Сору 232 responses









# Extent of coverage of course





2 (0.9%)

50

100

0

Unsatisfactory



150

🛛 Сору









Сору











This content is neither created nor endorsed by Google. - Terms of Service - Privacy Policy.

Does this form look suspicious? Report

**Google** Forms

## Govt. Pt. Shyam Shankar Mishra College, Deobhog, District - Gariyaband (C.G.)







86.4%









ΙŪ

Сору

















This content is neither created nor endorsed by Google. - Terms of Service - Privacy Policy

Does this form look suspicious? Report

### **Google** Forms

## Govt. Pt. Shyam Shankar Mishra College, Deobhog, District - Gariyaband (C.G.)













ΙŪ

ΙŪ

Copy

Сору

Year of Joining



















This content is neither created nor endorsed by Google. - Terms of Service - Privacy Policy

Does this form look suspicious? Report

#### **Google** Forms



































This content is neither created nor endorsed by Google. - Terms of Service - Privacy Policy.

Does this form look suspicious? Report

















## Extent of coverage of course



🛛 Сору























This content is neither created nor endorsed by Google. -