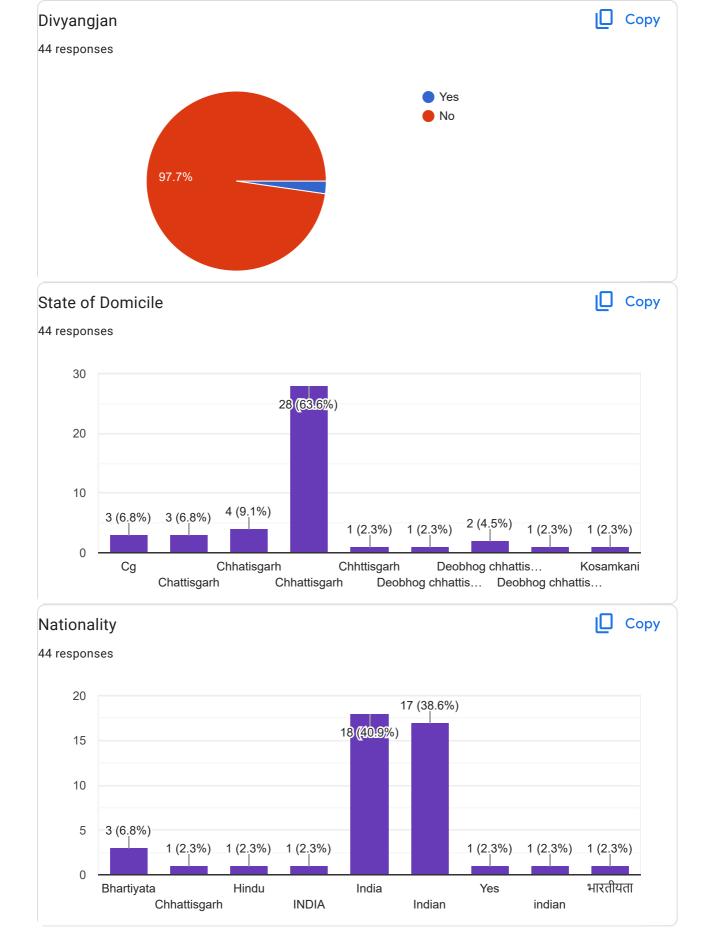

#### 🛛 Сору State of Domicile 222 responses 150 146 (65.8%) 100 50 21 17 (7.7%) 0 CHHATTISG... Chhatishgarh Chhattishgarh Deobhug ch... Purnapani Jhargaon C.G Chattisgadh Chhattisgarh to Deobhog Fulimuda de... Raipur

Indian

Nationality

India

50

25

0

Bhartiyata

2 (1.2%) <sup>5 (3%)</sup> 1 (0.6%)1 (0.6%)

Hindu

INDIA

INDIAN

2 (1,2%)1 (0.6%)1 (0.6%)<sup>4</sup> (2.4%)1 (0.6%)

bhartiya

indian

इंडिया

Yes