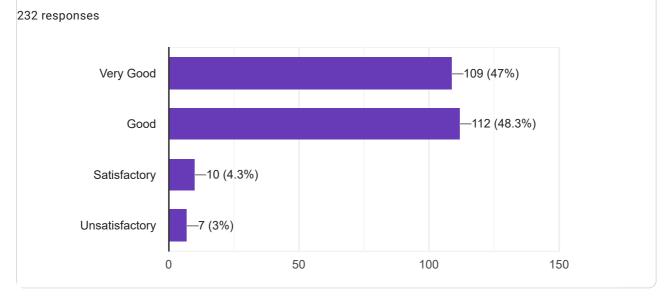

# Extent of coverage of course

2 (0.9%)

50

100

0

Unsatisfactory

150

🛛 Сору

## Extent of coverage of course

🛛 Сору

This content is neither created nor endorsed by Google. - Terms of Service - Privacy Policy.

Does this form look suspicious? Report