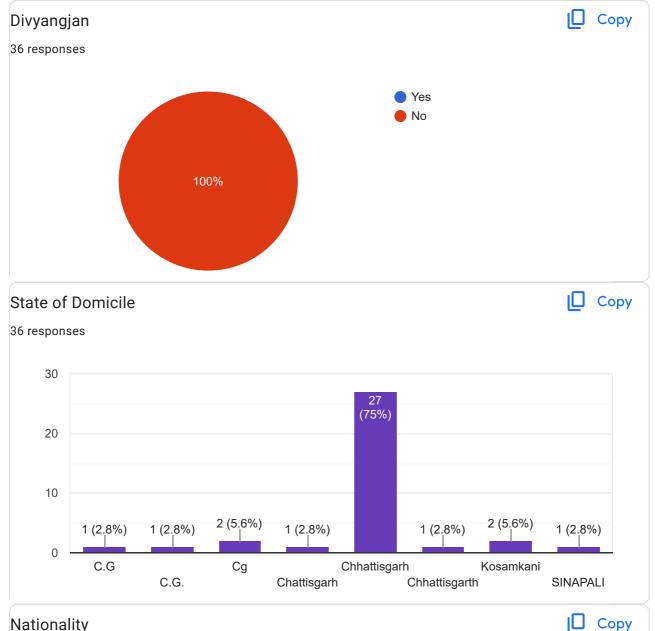

### 🚺 Сору State of Domicile 160 responses 100 96 (60%) 75 50 25 0 C.G Chhattisgarth Gariyaband SINAPALI Chhatisgarh Cg Chhatishgarh Chhttishgara Kadlimuda chatti... chhattis...

ΙŪ

Сору