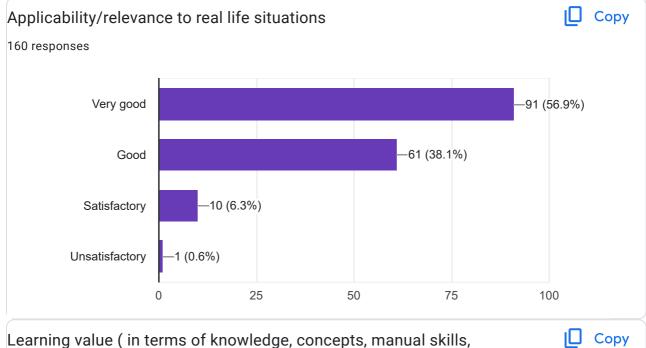

## QUESTIONNAIRE - 1

analytical abilities and broadening perspectives)

🛛 Сору

Unsatisfactory

-2 (1.3%)

This content is neither created nor endorsed by Google. - Terms of Service - Privacy Policy.

Does this form look suspicious? Report