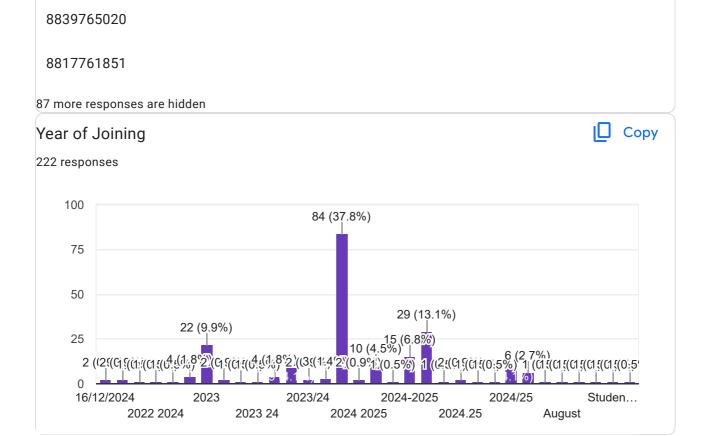

## Govt. Pt. Shyam Shankar Mishra College, Deobhog, District - Gariyaband (C.G.)

ΙŪ

ΙŪ

Copy

Сору

Year of Joining

This content is neither created nor endorsed by Google. - Terms of Service - Privacy Policy

Does this form look suspicious? Report