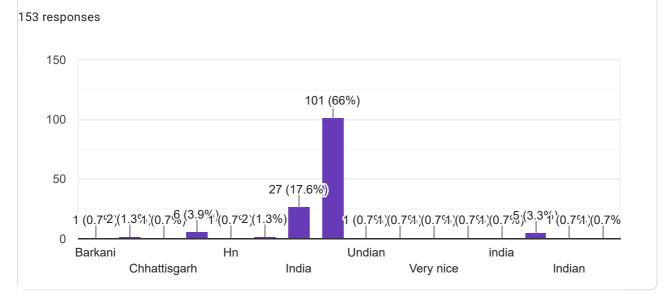

Indian

Nationality

India

50

25

0

Bhartiyata

2 (1.2%) <sup>5 (3%)</sup> 1 (0.6%)1 (0.6%)