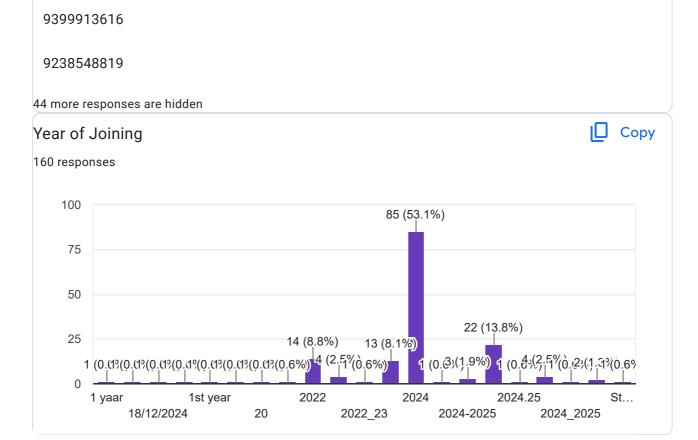

## Govt. Pt. Shyam Shankar Mishra College, Deobhog, District - Gariyaband (C.G.)

ΙŪ

ΙŪ

Copy

Сору

Year of Joining

This content is neither created nor endorsed by Google. - Terms of Service - Privacy Policy

Does this form look suspicious? Report