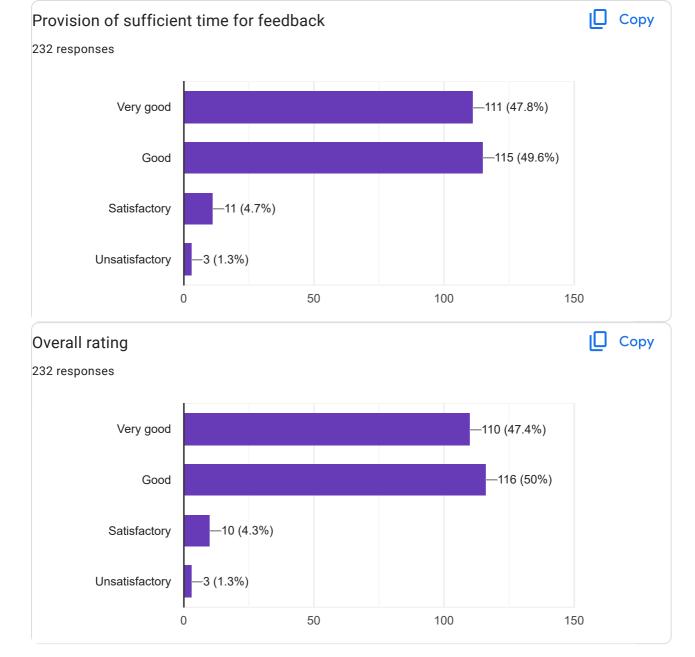

## QUESTIONNAIRE - 1

analytical abilities and broadening perspectives)

🛛 Сору

Unsatisfactory

-2 (1.3%)

This content is neither created nor endorsed by Google. - Terms of Service - Privacy Policy.

Does this form look suspicious? Report

## Nationality

JО

Сору

QUESTIONNAIRE - 1

Learning value ( in terms of knowledge, concepts, manual skills, analytical abilities and broadening perspectives)

ĺ

IП

Сору