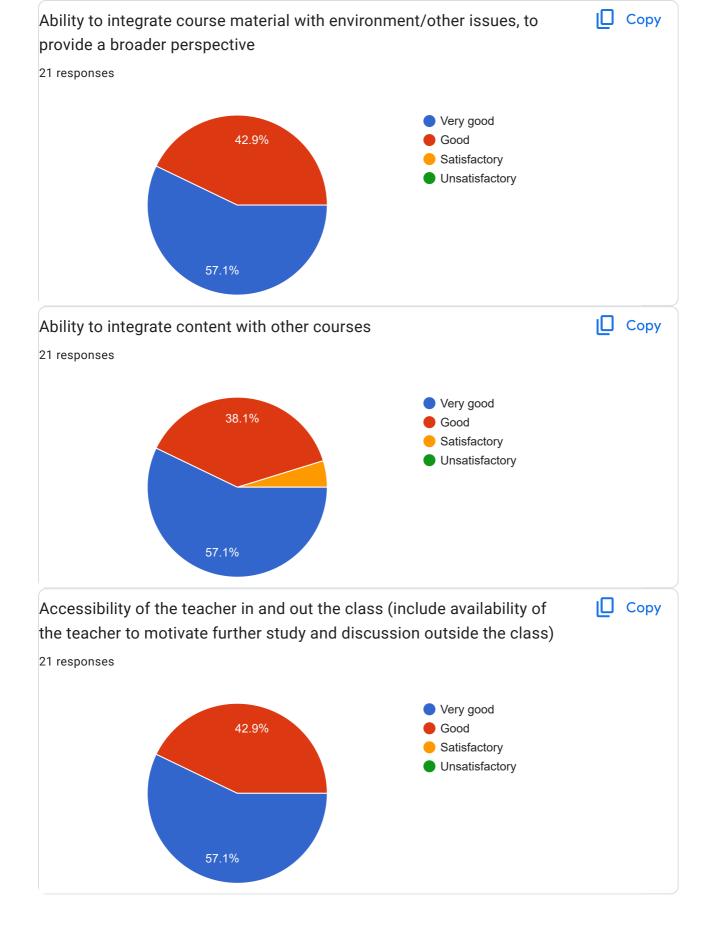

## QUESTIONNAIRE - 1

analytical abilities and broadening perspectives)

🛛 Сору

Unsatisfactory

-2 (1.3%)

This content is neither created nor endorsed by Google. - Terms of Service - Privacy Policy.

Does this form look suspicious? Report