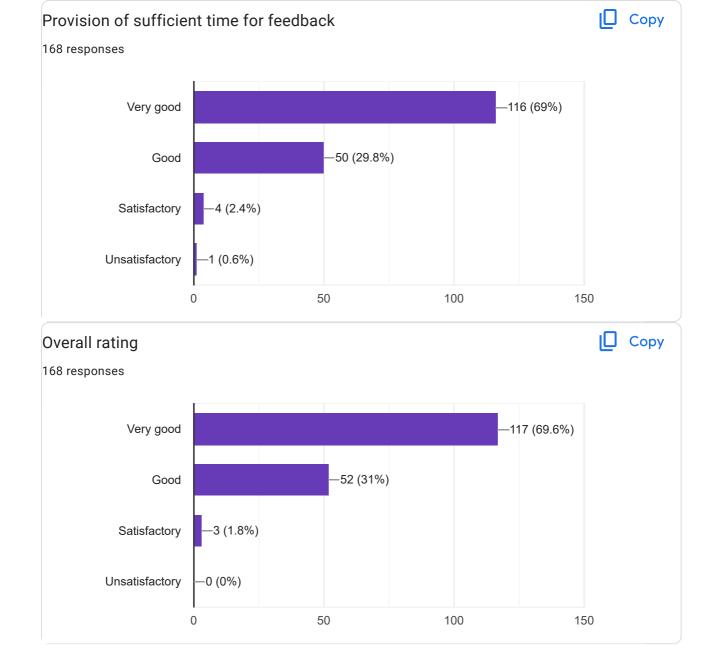

Policy.

Does this form look suspicious? Report





#### 🛛 Сору State of Domicile 222 responses 150 146 (65.8%) 100 50 21 17 (7.7%) 0 CHHATTISG... Chhatishgarh Chhattishgarh Deobhug ch... Purnapani Jhargaon C.G Chattisgadh Chhattisgarh to Deobhog Fulimuda de... Raipur

## Nationality



Сору







## Extent of coverage of course







🛛 Сору









Сору













This content is neither created nor endorsed by Google. - Terms of Service - Privacy Policy.

Does this form look suspicious? Report

**Google** Forms





1 (0.6%)

India'

Indian

Nationality

India

50

25

0

Bhartiyata

2 (1.2%) <sup>5 (3%)</sup> 1 (0.6%)1 (0.6%)

Hindu

INDIA

INDIAN

2 (1,2%)1 (0.6%)1 (0.6%)<sup>4</sup> (2.4%)1 (0.6%)

bhartiya

indian

इंडिया

Yes







# Extent of coverage of course























This content is neither created nor endorsed by Google. - Terms of Service - Privacy Policy.

Does this form look suspicious? Report

**Google** Forms



### 🚺 Сору State of Domicile 160 responses 100 96 (60%) 75 50 25 0 C.G Chhattisgarth Gariyaband SINAPALI Chhatisgarh Cg Chhatishgarh Chhttishgara Kadlimuda chatti... chhattis...





ΙŪ

Сору





## QUESTIONNAIRE - 1



# Extent of coverage of course

















Unsatisfactory

0 (0%)









This content is neither created nor endorsed by Google. - Terms of Service - Privacy Policy.

Does this form look suspicious? Report

# **Google** Forms

# Govt. Pt. Shyam Shankar Mishra College, Deobhog, District - Gariyaband (C.G.)





## Nationality

36 responses











Сору







QUESTIONNAIRE - 1









QUESTIONNAIRE - 2