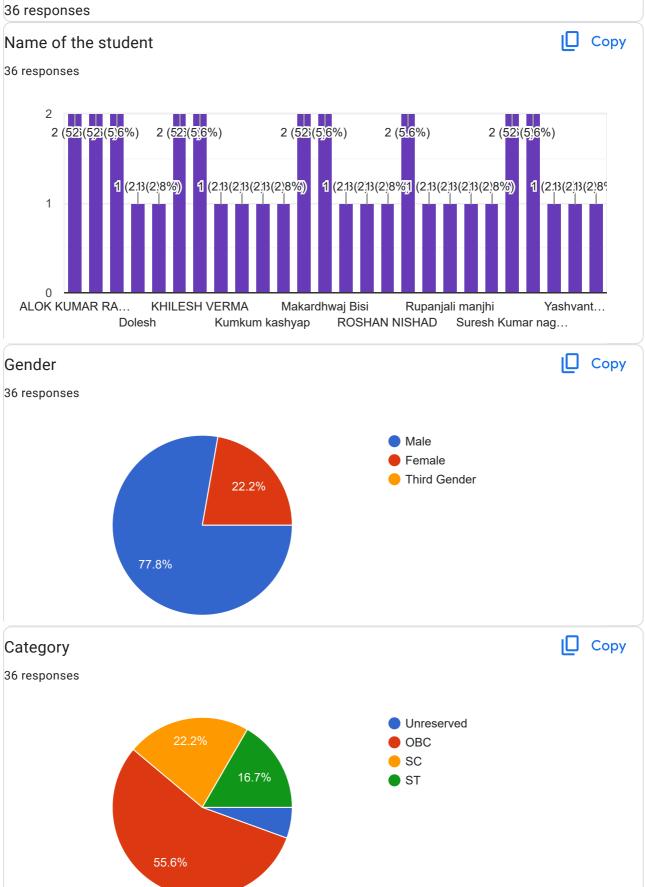

### 🚺 Сору State of Domicile 160 responses 100 96 (60%) 75 50 25 0 C.G Chhattisgarth Gariyaband SINAPALI Chhatisgarh Cg Chhatishgarh Chhttishgara Kadlimuda chatti... chhattis...

ΙŪ

Сору