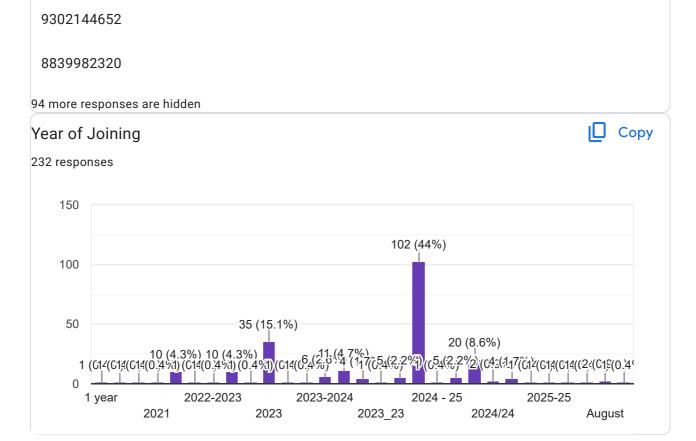

## Govt. Pt. Shyam Shankar Mishra College, Deobhog, District - Gariyaband (C.G.)

ΙŪ

ΙŪ

Copy

Сору

Year of Joining

This content is neither created nor endorsed by Google. - Terms of Service - Privacy Policy

Does this form look suspicious? Report