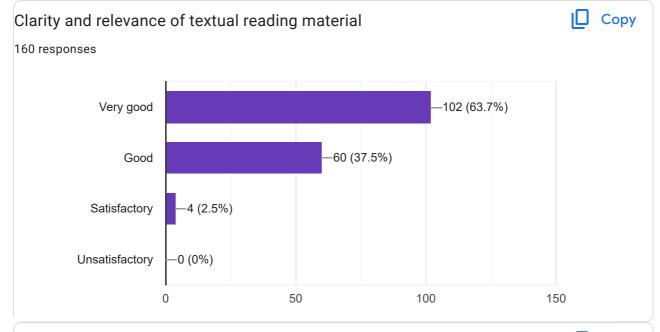

## QUESTIONNAIRE - 1

analytical abilities and broadening perspectives)

🛛 Сору

Unsatisfactory

-2 (1.3%)

This content is neither created nor endorsed by Google. - Terms of Service - Privacy Policy.

Does this form look suspicious? Report