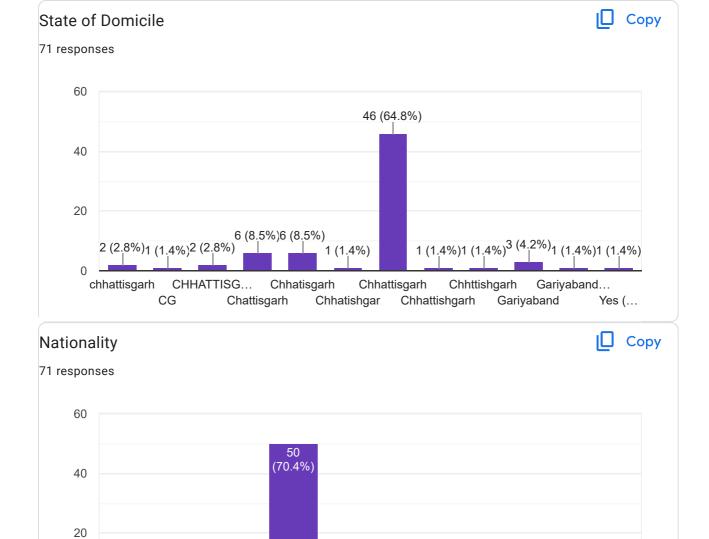

## 🚺 Сору State of Domicile 160 responses 100 96 (60%) 75 50 25 0 C.G Chhattisgarth Gariyaband SINAPALI Chhatisgarh Cg Chhatishgarh Chhttishgara Kadlimuda chatti... chhattis...





ΙŪ

Сору





## QUESTIONNAIRE - 1



# Extent of coverage of course

















Unsatisfactory

0 (0%)









This content is neither created nor endorsed by Google. - Terms of Service - Privacy Policy.

Does this form look suspicious? Report

# **Google** Forms

# Govt. Pt. Shyam Shankar Mishra College, Deobhog, District - Gariyaband (C.G.)





## Nationality

36 responses











Сору







QUESTIONNAIRE - 1









QUESTIONNAIRE - 2









This content is neither created nor endorsed by Google. - Terms of Service - Privacy Policy

Does this form look suspicious? Report

# **Google** Forms





1 (1.4%)

Yes

1 (1.4%)

bharat

1 (1.4%)

india

1 (1.4%)

indian

16 (22.5%)

India

Indian

1 (1.4%)

INDIA





QUESTIONNAIRE - 1









Unsatisfactory

0 (0%)













This content is neither created nor endorsed by Google. - Terms of Service - Privacy Policy.

Does this form look suspicious? Report













## QUESTIONNAIRE - 1









analytical abilities and broadening perspectives)



🛛 Сору











Unsatisfactory

-2 (1.3%)







This content is neither created nor endorsed by Google. - Terms of Service - Privacy Policy.

Does this form look suspicious? Report





## 🚺 Сору State of Domicile 153 responses 100 89 (58.2%) 75 50 18 (11.8%) 12 (7.8%) 25 0 Chhattisgarhq Devbhog 2023 Chhatisgarh Mudagaon cha... chhatti... CHHATTISGA... Chhattisgar Chi Gariyaband Yes