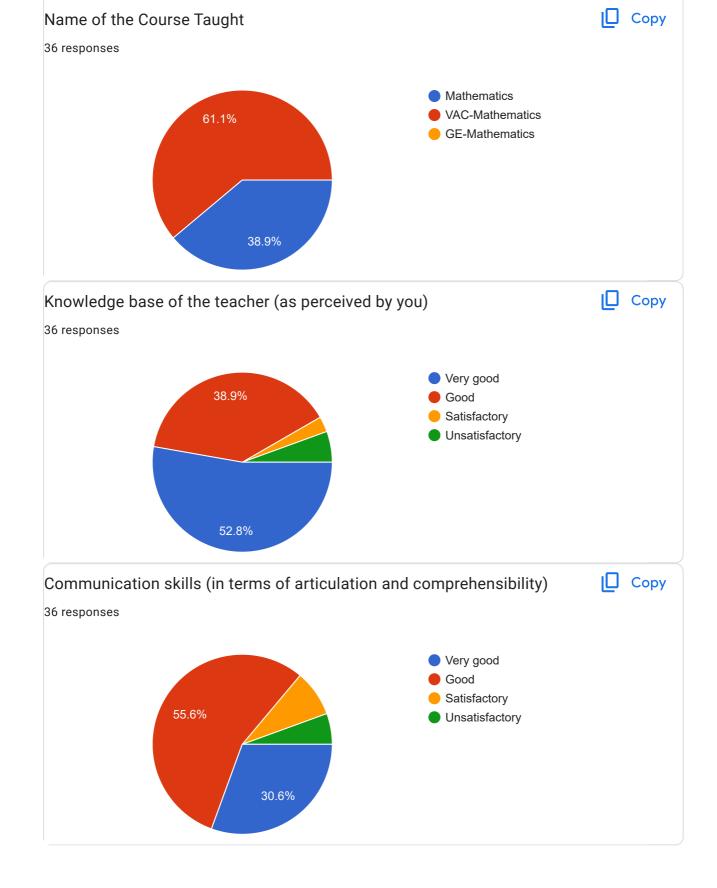

## Nationality

Сору

## Extent of coverage of course

🛛 Сору

Сору

This content is neither created nor endorsed by Google. - Terms of Service - Privacy Policy.

Does this form look suspicious? Report

**Google** Forms

1 (0.6%)

India'

Indian

Nationality

India

50

25

0

Bhartiyata

2 (1.2%) <sup>5 (3%)</sup> 1 (0.6%)1 (0.6%)

Hindu

INDIA

INDIAN

2 (1,2%)1 (0.6%)1 (0.6%)<sup>4</sup> (2.4%)1 (0.6%)

bhartiya

indian

इंडिया

Yes