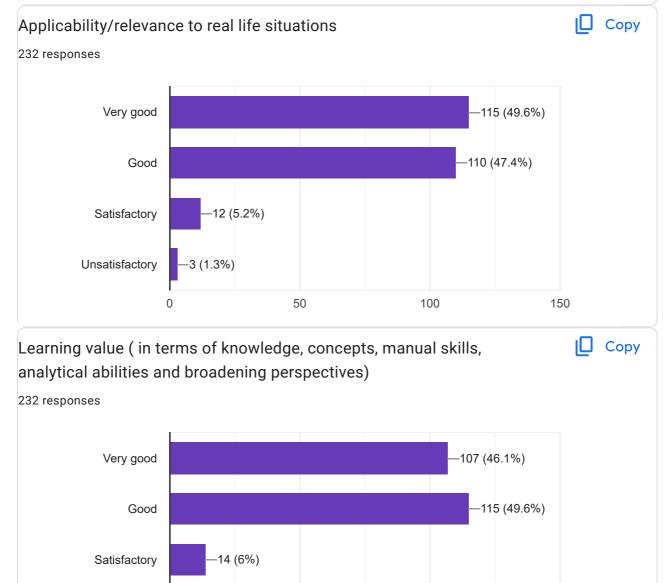

## QUESTIONNAIRE - 1

analytical abilities and broadening perspectives)

🛛 Сору

Unsatisfactory

-2 (1.3%)

This content is neither created nor endorsed by Google. - Terms of Service - Privacy Policy.

Does this form look suspicious? Report

## Nationality

JО

Сору

QUESTIONNAIRE - 1

Learning value ( in terms of knowledge, concepts, manual skills, analytical abilities and broadening perspectives)

ĺ

IП

Сору