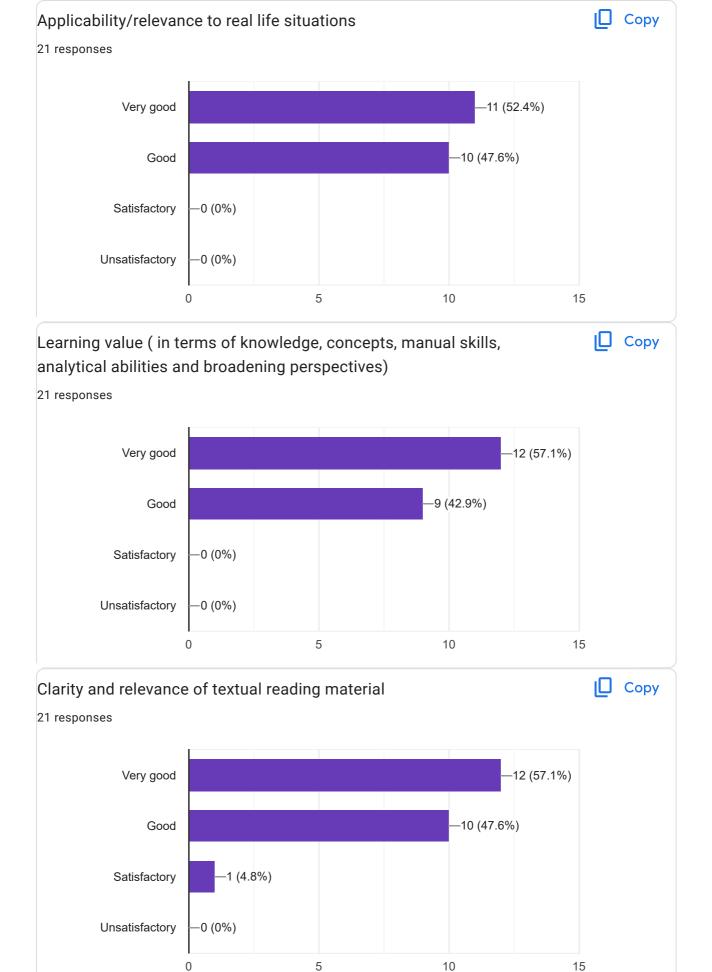

## QUESTIONNAIRE - 1

analytical abilities and broadening perspectives)

🛛 Сору

Unsatisfactory

-2 (1.3%)

This content is neither created nor endorsed by Google. - Terms of Service - Privacy Policy.

Does this form look suspicious? Report