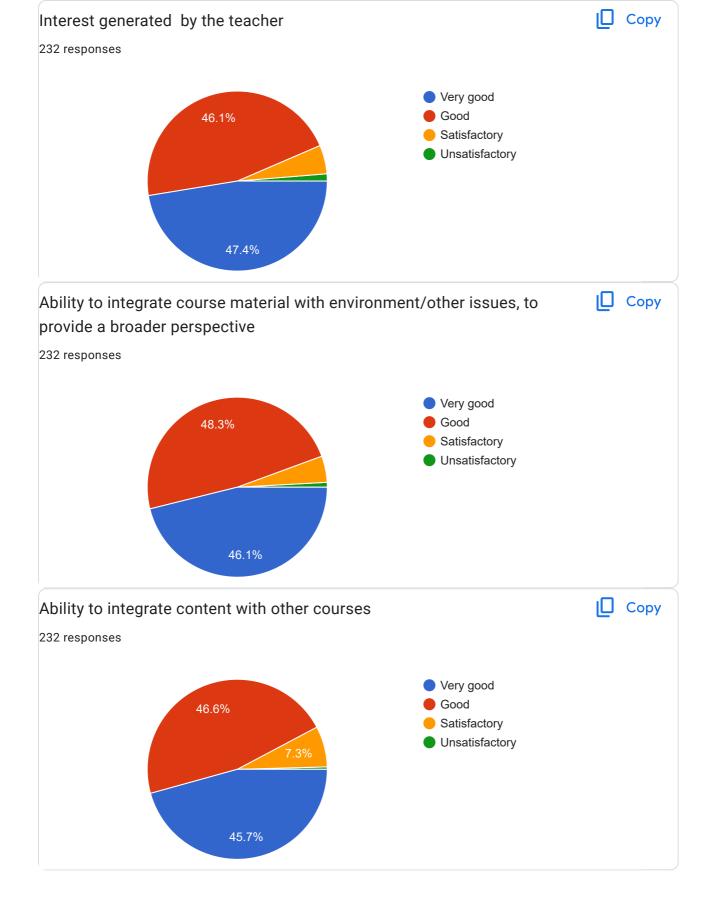

#### 🛛 Сору State of Domicile 232 responses 150 128 (55.2%) 100 50 25 (10 °°/(9.1%) 0 Chhattisgar Chhattisgarh Chattishgarh Deobhog Gariyaband... Mudagaon... CHHATTIS... Chhatishgard Chhattisgrah Devbhog ch... Kosamkani SINAPALI Nationality JD Сору 232 responses









# Extent of coverage of course





2 (0.9%)

50

100

0

Unsatisfactory



150

🛛 Сору









Сору











This content is neither created nor endorsed by Google. - Terms of Service - Privacy Policy.

Does this form look suspicious? Report

**Google** Forms

## Govt. Pt. Shyam Shankar Mishra College, Deobhog, District - Gariyaband (C.G.)







86.4%









ΙŪ

Сору

















This content is neither created nor endorsed by Google. - Terms of Service - Privacy Policy

Does this form look suspicious? Report

### **Google** Forms

## Govt. Pt. Shyam Shankar Mishra College, Deobhog, District - Gariyaband (C.G.)













ΙŪ

ΙŪ

Copy

Сору

Year of Joining



















This content is neither created nor endorsed by Google. - Terms of Service - Privacy Policy

Does this form look suspicious? Report

#### **Google** Forms



































This content is neith