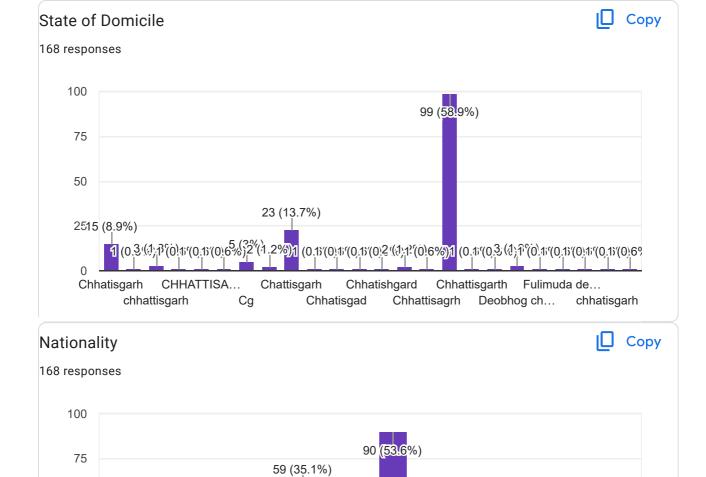

#### 🛛 Сору State of Domicile 232 responses 150 128 (55.2%) 100 50 25 (10 °°/(9.1%) 0 Chhattisgar Chhattisgarh Chattishgarh Deobhog Gariyaband... Mudagaon... CHHATTIS... Chhatishgard Chhattisgrah Devbhog ch... Kosamkani SINAPALI Nationality JD Сору 232 responses