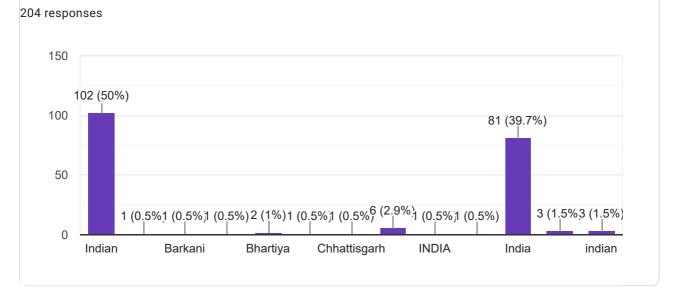

## Nationality

Сору

Indian

Nationality

India

50

25

0

Bhartiyata

2 (1.2%) <sup>5 (3%)</sup> 1 (0.6%)1 (0.6%)

Hindu

INDIA

INDIAN

2 (1,2%)1 (0.6%)1 (0.6%)<sup>4</sup> (2.4%)1 (0.6%)

bhartiya

indian

इंडिया

Yes