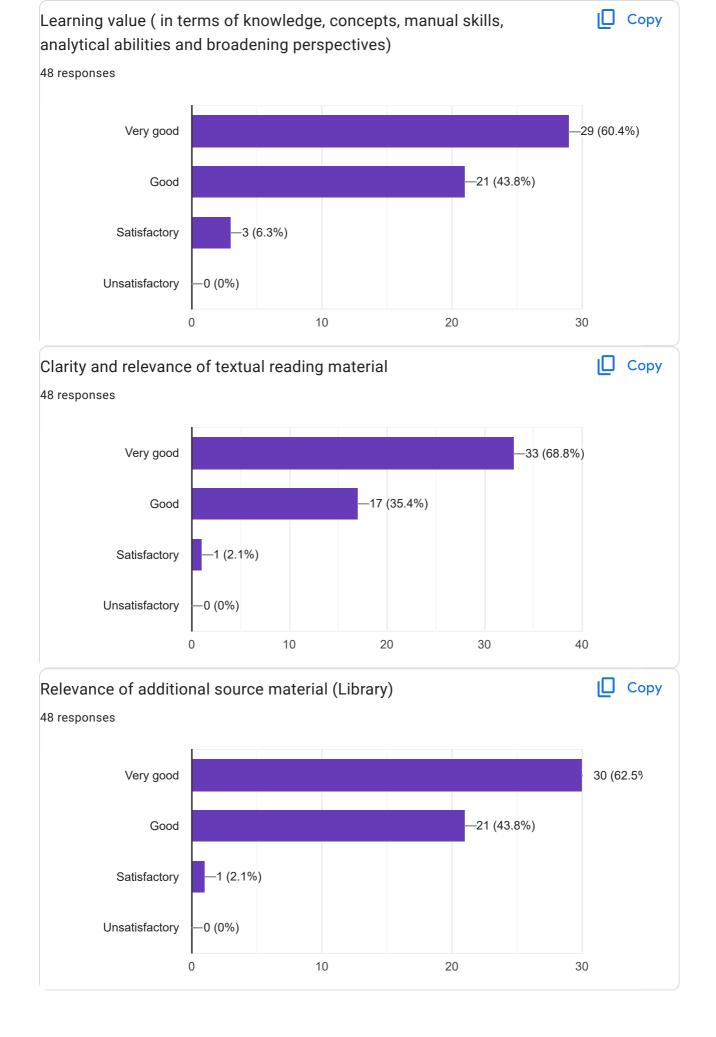

## QUESTIONNAIRE - 1

analytical abilities and broadening perspectives)

🛛 Сору

Unsatisfactory

-2 (1.3%)

This content is neither created nor endorsed by Google. - Terms of Service - Privacy Policy.

Does this form look suspicious? Report

## Nationality

JО

Сору

QUESTIONNAIRE - 1

Learning value ( in terms of knowledge, concepts, manual skills, analytical abilities and broadening perspectives)

ĺ

IП

Сору