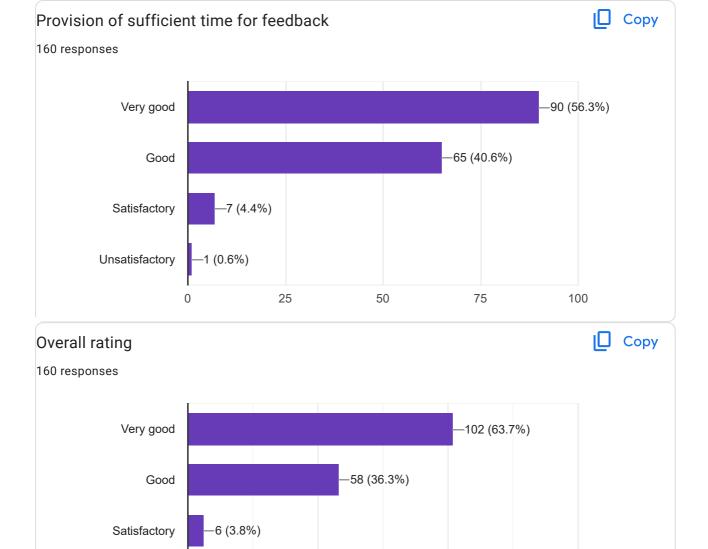

? Report

# **Google** Forms

# Govt. Pt. Shyam Shankar Mishra College, Deobhog, District - Gariyaband (C.G.)





## Nationality

36 responses











Сору







QUESTIONNAIRE - 1









QUESTIONNAIRE - 2









This content is neither created nor endorsed by Google. - Terms of Service - Privacy Policy

Does this form look suspicious? Report

# **Google** Forms





1 (1.4%)

Yes

1 (1.4%)

bharat

1 (1.4%)

india

1 (1.4%)

indian

16 (22.5%)

India

Indian

1 (1.4%)

INDIA





QUESTIONNAIRE - 1









Unsatisfactory

0 (0%)













This content is neither created nor endorsed by Google. - Terms of Service - Privacy Policy.

Does this form look suspicious? Report













## QUESTIONNAIRE - 1









analytical abilities and broadening perspectives)



🛛 Сору











Unsatisfactory

-2 (1.3%)







This content is neither created nor endorsed by Google. - Terms of Service - Privacy Policy.

Does this form look suspicious? Report





## 🚺 Сору State of Domicile 153 responses 100 89 (58.2%) 75 50 18 (11.8%) 12 (7.8%) 25 0 Chhattisgarhq Devbhog 2023 Chhatisgarh Mudagaon cha... chhatti... CHHATTISGA... Chhattisgar Chi Gariyaband Yes

## Nationality



JО

Сору





QUESTIONNAIRE - 1







Learning value ( in terms of knowledge, concepts, manual skills, analytical abilities and broadening perspectives)



ĺ

IП

Сору









Сору



**QUESTIONNAIRE - 2** 









This content is neither created nor endorsed by Google. - Terms of Service - Privacy Policy.

Does this form look suspicious? Report

**Google** Forms