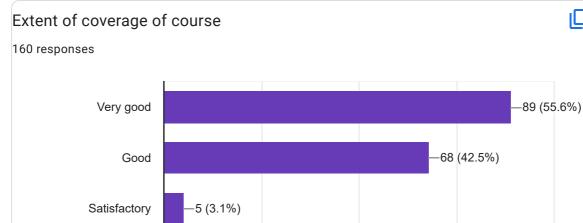

# Extent of coverage of course

2 (0.9%)

50

100

0

Unsatisfactory

150

🛛 Сору

## Extent of coverage of course

🛛 Сору

This content is neither created nor endorsed by Google. - Terms of Service - Privacy Policy.

Does this form look suspicious? Report