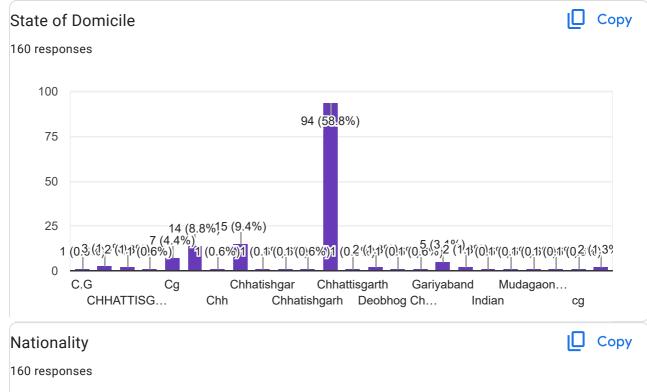

### 🚺 Сору State of Domicile 160 responses 100 96 (60%) 75 50 25 0 C.G Chhattisgarth Gariyaband SINAPALI Chhatisgarh Cg Chhatishgarh Chhttishgara Kadlimuda chatti... chhattis...

ΙŪ

Сору