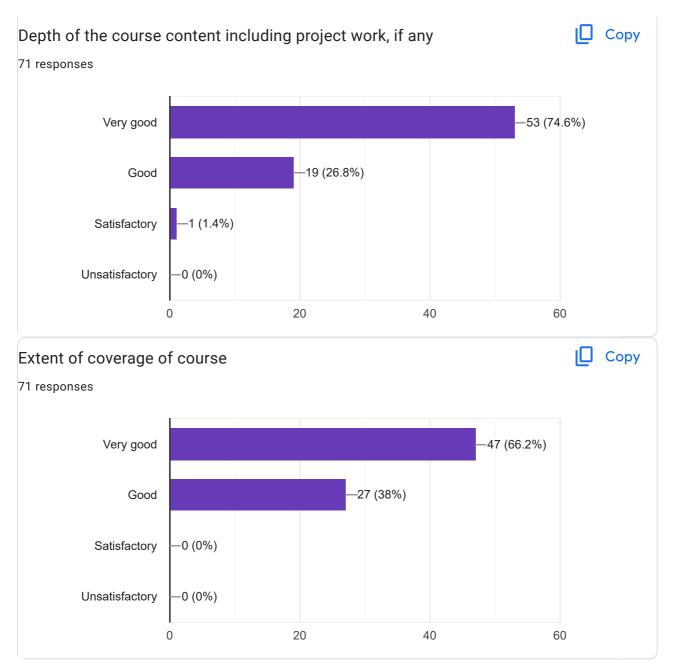

# Extent of coverage of course

2 (0.9%)

50

100

0

Unsatisfactory

150

🛛 Сору

## Extent of coverage of course

🛛 Сору

This content is neither created nor endorsed by Google. - Terms of Service - Privacy Policy.

Does this form look suspicious? Report