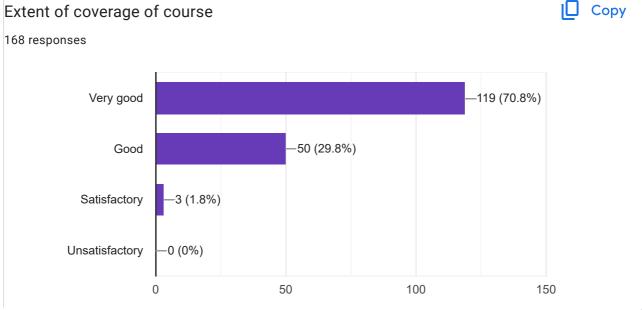

# Extent of coverage of course

2 (0.9%)

50

100

0

Unsatisfactory

150

🛛 Сору

## Extent of coverage of course

🛛 Сору

This content is neither created nor endorsed by Google. - Terms of Service - Privacy Policy.

Does this form look suspicious? Report