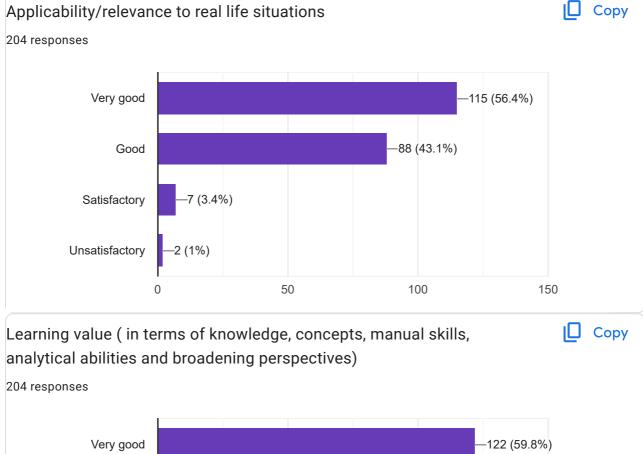

## QUESTIONNAIRE - 1

analytical abilities and broadening perspectives)

🛛 Сору

Unsatisfactory

-2 (1.3%)

This content is neither created nor endorsed by Google. - Terms of Service - Privacy Policy.

Does this form look suspicious? Report