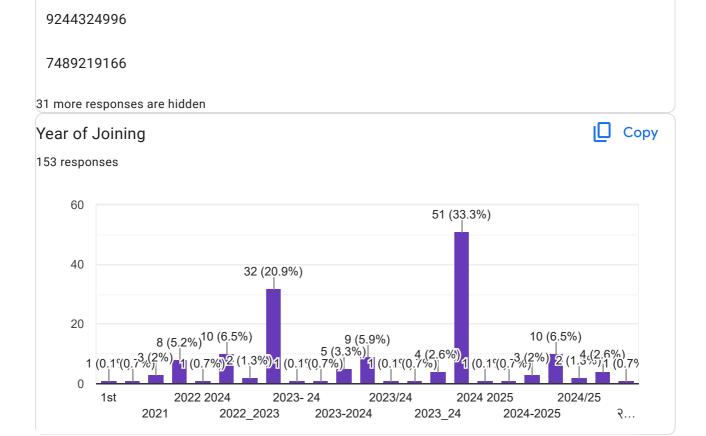

## Govt. Pt. Shyam Shankar Mishra College, Deobhog, District - Gariyaband (C.G.)

ΙŪ

ΙŪ

Copy

Сору

Year of Joining

This content is neither created nor endorsed by Google. - Terms of Service - Privacy Policy

Does this form look suspicious? Report