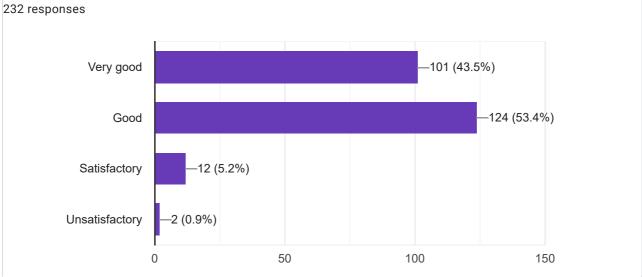

# Extent of coverage of course

2 (0.9%)

50

100

0

Unsatisfactory

150

🛛 Сору

## Extent of coverage of course

🛛 Сору

This content is neither created nor endorsed by Google. - Terms of Service - Privacy Policy.

Does this form look suspicious? Report