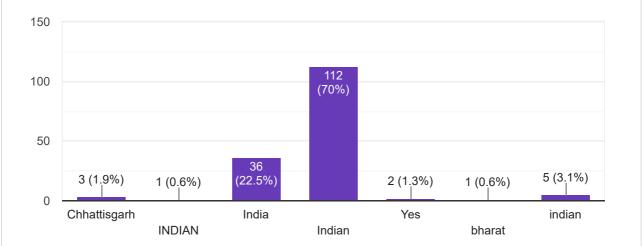

## Nationality

36 responses

Сору

QUESTIONNAIRE - 1

QUESTIONNAIRE - 2

This content is neither created nor endorsed by Google. - Terms of Service - Privacy Policy

Does this form look suspicious? Report