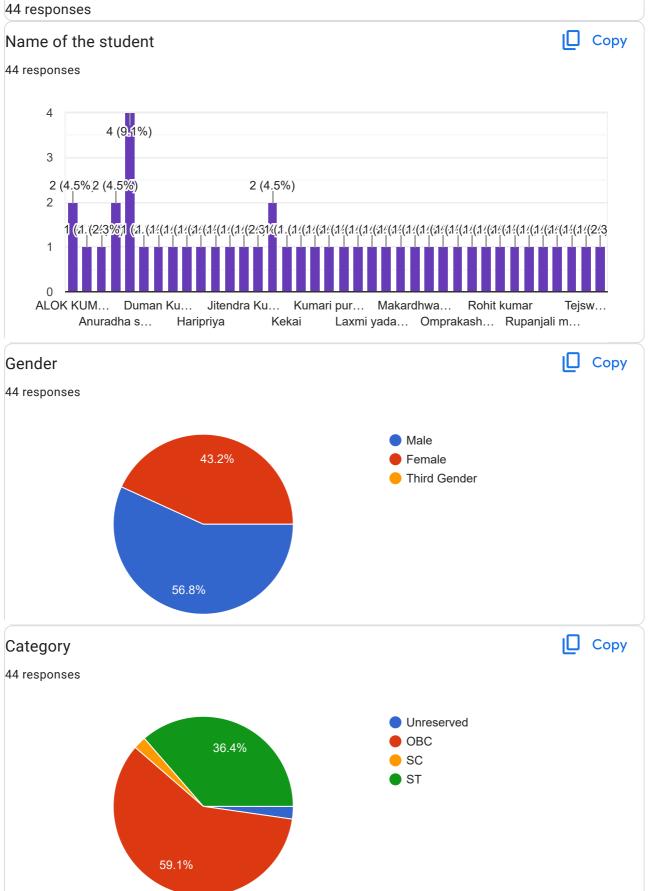

#### 🛛 Сору State of Domicile 232 responses 150 128 (55.2%) 100 50 25 (10 °°/(9.1%) 0 Chhattisgar Chhattisgarh Chattishgarh Deobhog Gariyaband... Mudagaon... CHHATTIS... Chhatishgard Chhattisgrah Devbhog ch... Kosamkani SINAPALI Nationality JD Сору 232 responses









# Extent of coverage of course





2 (0.9%)

50

100

0

Unsatisfactory



150

🛛 Сору









Сору











This content is neither created nor endorsed by Google. - Terms of Service - Privacy Policy.

Does this form look suspicious? Report

**Google** Forms

## Govt. Pt. Shyam Shankar Mishra College, Deobhog, District - Gariyaband (C.G.)







86.4%









ΙŪ

Сору

















This content is neither created nor endorsed by Google. - Terms of Service - Privacy Policy

Does this form look suspicious? Report

### **Google** Forms

## Govt. Pt. Shyam Shankar Mishra College, Deobhog, District - Gariyaband (C.G.)













ΙŪ

ΙŪ

Copy

Сору

Year of Joining



















This content is neither created nor endorsed by Google. - Terms of Service - Privacy Policy

Does this form look suspicious? Report

#### **Google** Forms



































This content is neither created nor endorsed by Google. - Terms of Service - Privacy Policy.

Does this form look suspicious? Report

















## Extent of coverage of course



🛛 Сору























This content is neither created nor endorsed