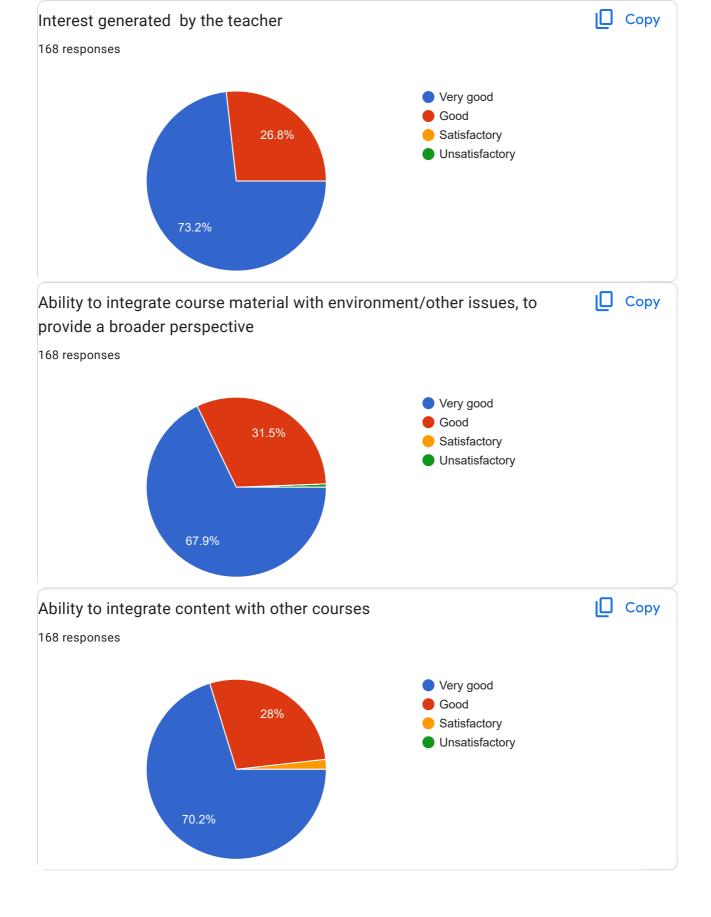

## QUESTIONNAIRE - 1

analytical abilities and broadening perspectives)

🛛 Сору

Unsatisfactory

-2 (1.3%)

This content is neither created nor endorsed by Google. - Terms of Service - Privacy Policy.

Does this form look suspicious? Report