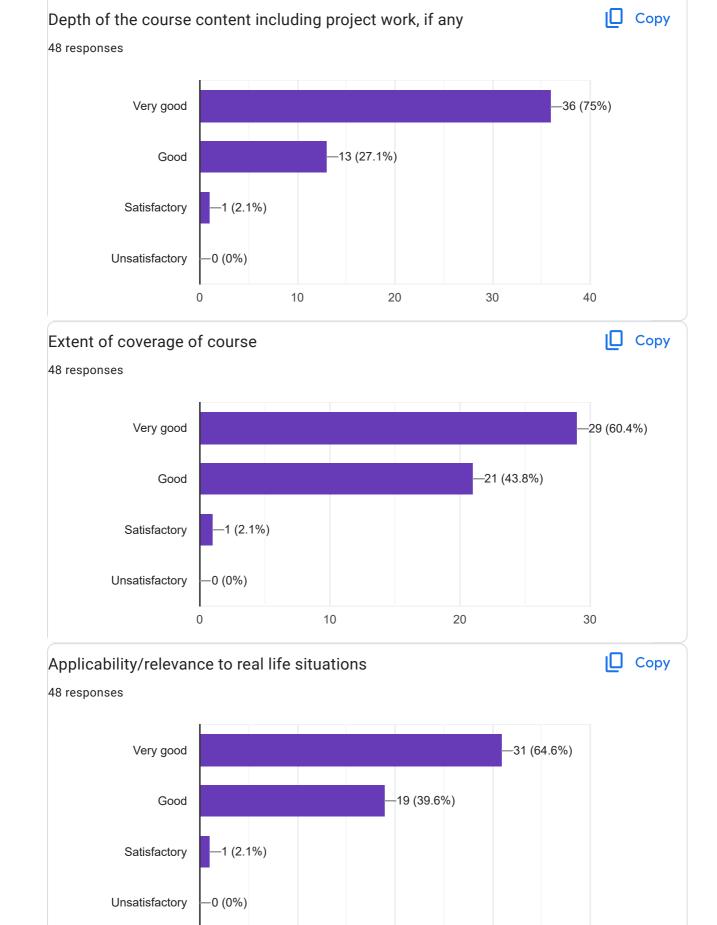

# Extent of coverage of course

2 (0.9%)

50

100

0

Unsatisfactory

150

🛛 Сору

## Extent of coverage of course

🛛 Сору

This content is neither created nor endorsed by Google. - Terms of Service - Privacy Policy.

Does this form look suspicious? Report

## Extent of coverage of course

🛛 Сору

Сору

This content is neither created nor endorsed by Google. - Terms of Service - Privacy Policy.

Does this form look suspicious? Report

**Google** Forms

1 (0.6%)

India'

# Extent of coverage of course

This content is neither created nor endorsed by Google. - Terms of Service - Privacy Policy.

Does this form look suspicious? Report

**Google** Forms

# Extent of coverage of course

Unsatisfactory

0 (0%)

This content is neither created nor endorsed by Google. - Terms of Service - Privacy Policy.

Does this form look suspicious? Report