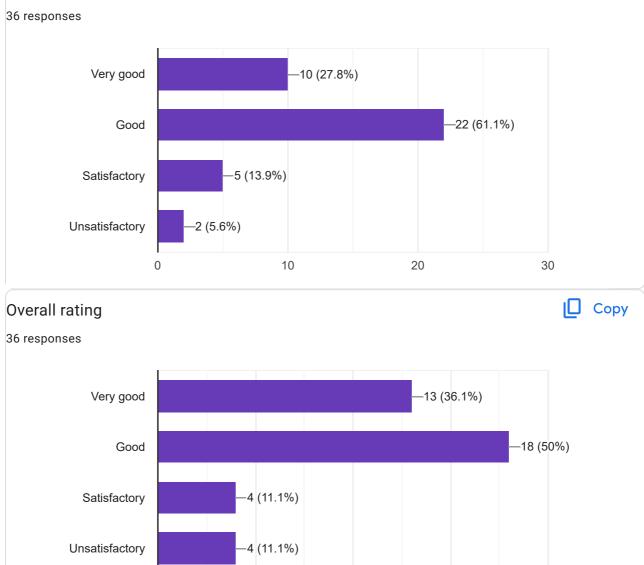

ourse























This content is neither created nor endorsed by Google. - Terms of Service - Privacy Policy.

Does this form look suspicious? Report

**Google** Forms



### 🚺 Сору State of Domicile 160 responses 100 96 (60%) 75 50 25 0 C.G Chhattisgarth Gariyaband SINAPALI Chhatisgarh Cg Chhatishgarh Chhttishgara Kadlimuda chatti... chhattis...





ΙŪ

Сору





## QUESTIONNAIRE - 1



# Extent of coverage of course

















Unsatisfactory

0 (0%)









This content is neither created nor endorsed by Google. - Terms of Service - Privacy Policy.

Does this form look suspicious? Report

# **Google** Forms

# Govt. Pt. Shyam Shankar Mishra College, Deobhog, District - Gariyaband (C.G.)





## Nationality

36 responses











Сору







QUESTIONNAIRE - 1









QUESTIONNAIRE - 2









This content is neither created nor endorsed by Google. - Terms of Service - Privacy Policy

Does this form look suspicious? Report

# **Google** Forms





1 (1.4%)

Yes

1 (1.4%)

bharat

1 (1.4%)

india

1 (1.4%)

indian

16 (22.5%)

India

Indian

1 (1.4%)

INDIA





QUESTIONNAIRE - 1









Unsatisfactory

0 (0%)













This content is neither created nor endorsed by Google. - Terms of Service - Privacy Policy.

Does this form look suspicious? Report













## QUESTIONNAIRE - 1









analytical abilities and broadening perspectives)



🛛 Сору











Unsatisfactory

-2 (1.3%)







This content is neither created nor endorsed by Google. - Terms of Service - Privacy Policy.

Does this form look suspicious? Report





## 🚺 Сору State o