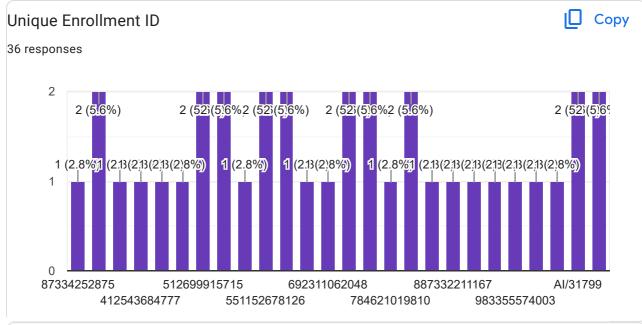

## Nationality

36 responses

Сору

QUESTIONNAIRE - 1

QUESTIONNAIRE - 2

This content is neither created nor endorsed by Google. - Terms of Service - Privacy Policy

Does this form look suspicious? Report